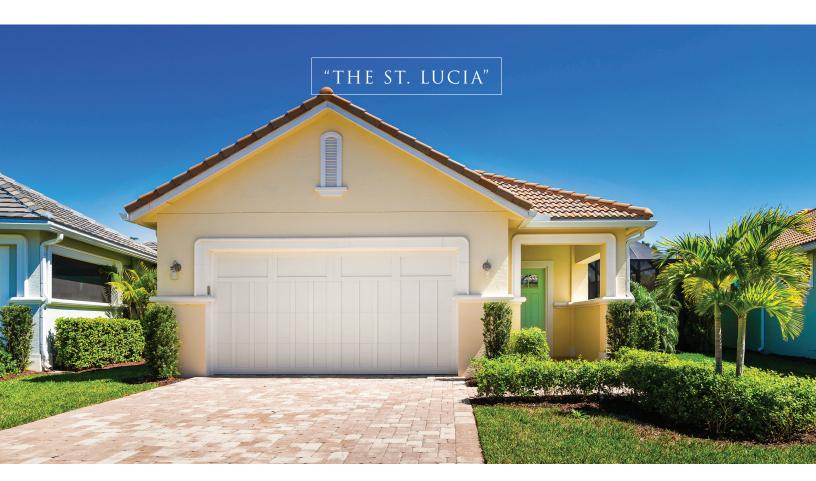

## THE ST. LUCIA

Two Bedroom Courtyard Homes from \$540,000

## DESIGN FEATURES

- Custom Cabinetry
- Granite Counter Tops
- Tiled Living Areas
- Carpeted Bedrooms
- Water Views
- Lush Landscape
- Custom Changes Welcome

## SPECIFICATIONS

- Concrete Block
- Tile Roof
- Paver Driveway & Walkways
- Alarm Systems
- Media Outlets
- Full Irrigation
- Living Area 2,325 sq ft
- Garage 664 sq ft
- Patios 626 sq ft
- Total Area 2,989 sq ft