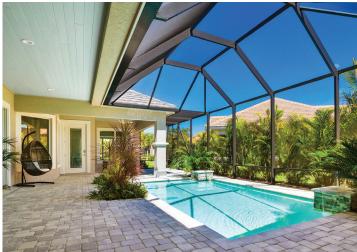

## DESIGN FEATURES

- Custom Cabinetry
- Granite Counter Tops
- Tiled Living Areas
- Carpeted Bedrooms
- Water Views
- Lush Landscape
- Custom Changes Welcome

## SPECIFICATIONS

- Concrete Block
- Tile Roof
- Paver Driveway & Walkways
- Alarm Systems
- Media Outlets
- Full Irrigation
- Living Area 2,325 sq ft
- Garage 664 sq ft
- Patios 626 sq ft
- Total Area 2,989 sq ft