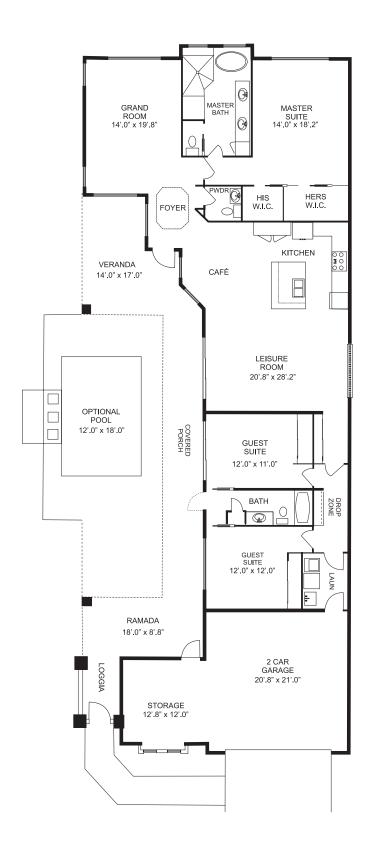

## THE ST. LUCIA

Two Bedroom Courtyard Homes from \$540,000

## SPECIFICATIONS

- Concrete Block
- Tile Roof
- Paver Driveway & Walkways
- Alarm Systems
- Media Outlets
- Full Irrigation
- Living Area 2,325 sq ft
- Garage 664 sq ft
- Patios 626 sq ft
- Total Area 2,989 sq ft