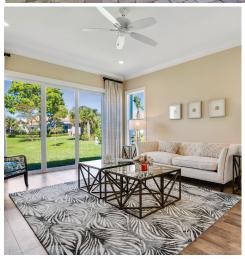

## DESIGN FEATURES

- Custom Cabinetry
- Granite Counter Tops
- Tiled Living Areas
- Carpeted Bedrooms
- Water Views
- Lush Landscape
- Custom Changes Welcome

## SPECIFICATIONS

- Concrete Block
- Tile Roof
- Paver Driveway & Walkways
- Alarm Systems
- Media Outlets
- Full Irrigation
- Living Area 2,325 sq ft
- Garage 664 sq ft
- Patios 626 sq ft
- Total Area 2,989 sq ft